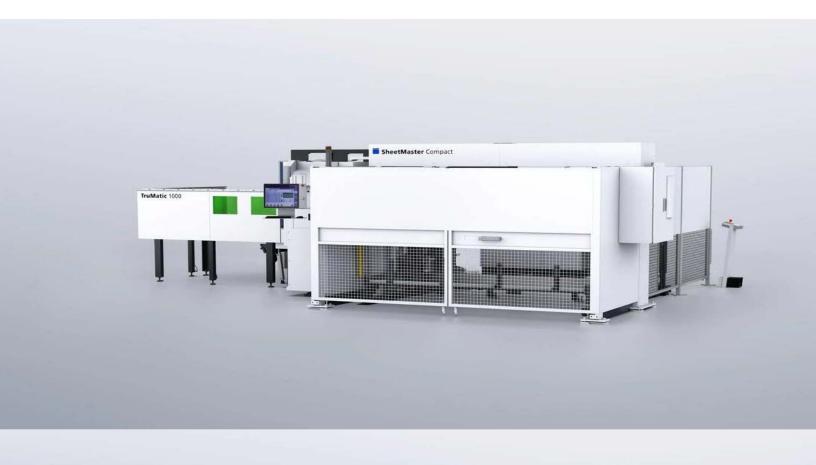

## Punch

Trumpf TC 600 - 1300 FMC (Sheetmaster and TrumaTool)

Bj.1999 (Mittelformat)

3000 Watt

Working hour:

Power on: 105000h

- -Tapping
- -MultiTool
- -3 clambs
- -conveyor belt and scrap box
- -Sheetmaster
- -TrumaGrip
- -Sisser table and skeleton pallet
- -TrumaSort L 2
- -TrumaTool 40

## **Dimensions**

Width 8335 mm 1

Depth 8411 mm 1

Height 2150 mm 1

Maximum stroke rate

Punching (E = 1 mm) 917 1/min

Marking 2800 1/min

Working range