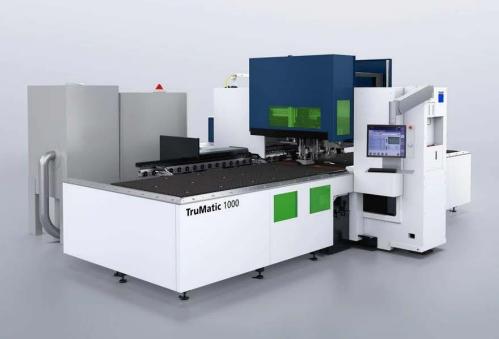

## Punch

Trumpf TC 600 - 1300 FMC (Sheetmaster and TrumaTool)

Bj.1999 (Mittelformat)

3000 Watt

Working hour:

Power on: 105000h

- -Tapping
- -MultiTool
- -3 clambs
- -conveyor belt and scrap box
- -Sheetmaster
- -TrumaGrip
- -Sisser table and skeleton pallet
- -TrumaSort L 2
- -TrumaTool 40